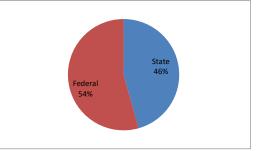

| Program Name WDB General Admin Budget Services/ Operations Budget Federal Funding WIOA 19 Disaster Recovery Dislocated Worker Grant National Health Emergency Dislocated Worker Grant (Opioid) (53%)  WDB Direct Services/ Operations Budget Services Services Participant Contractual Services Ser | s/ Contractual |
|--------------------------------------------------------------------------------------------------------------------------------------------------------------------------------------------------------------------------------------------------------------------------------------------------------------------------------------------------------------------------------------------------------------------------------------------------------------------------------------------------------------------------------------------------------------------------------------------------------------------------------------------------------------------------------------------------------------------------------------------------------------------------------------------------------------------------------------------------------------------------------------------------------------------------------------------------------------------------------------------------------------------------------------------------------------------------------------------------------------------------------------------------------------------------------------------------------------------------------------------------------------------------------------------------------------------------------------------------------------------------------------------------------------------------------------------------------------------------------------------------------------------------------------------------------------------------------------------------------------------------------------------------------------------------------------------------------------------------------------------------------------------------------------------------------------------------------------------------------------------------------------------------------------------------------------------------------------------------------------------------------------------------------------------------------------------------------------------------------------------------------|----------------|
| WIOA         398,428         2,122,997         2,625,184         5,146,609         8%         41%           Covid 19 Disaster Recovery Dislocated Worker Grant         32,555         21,619         380,777         434,951         7%         5%                                                                                                                                                                                                                                                                                                                                                                                                                                                                                                                                                                                                                                                                                                                                                                                                                                                                                                                                                                                                                                                                                                                                                                                                                                                                                                                                                                                                                                                                                                                                                                                                                                                                                                                                                                                                                                                                             | 88%            |
| Covid 19 Disaster Recovery Dislocated Worker Grant         32,555         21,619         380,777         434,951         7%         5%                                                                                                                                                                                                                                                                                                                                                                                                                                                                                                                                                                                                                                                                                                                                                                                                                                                                                                                                                                                                                                                                                                                                                                                                                                                                                                                                                                                                                                                                                                                                                                                                                                                                                                                                                                                                                                                                                                                                                                                         | 88%            |
| •                                                                                                                                                                                                                                                                                                                                                                                                                                                                                                                                                                                                                                                                                                                                                                                                                                                                                                                                                                                                                                                                                                                                                                                                                                                                                                                                                                                                                                                                                                                                                                                                                                                                                                                                                                                                                                                                                                                                                                                                                                                                                                                              |                |
| National Health Emergency Dislocated Worker Grant (Opioid) (53%) 7.038 85.212 18.472 110.723 6% 77%                                                                                                                                                                                                                                                                                                                                                                                                                                                                                                                                                                                                                                                                                                                                                                                                                                                                                                                                                                                                                                                                                                                                                                                                                                                                                                                                                                                                                                                                                                                                                                                                                                                                                                                                                                                                                                                                                                                                                                                                                            | 17%<br>-<br>-  |
| ,,,,,,,,,,,,,,,,,,,,,,,,,,,,,,,,,,,,,,,                                                                                                                                                                                                                                                                                                                                                                                                                                                                                                                                                                                                                                                                                                                                                                                                                                                                                                                                                                                                                                                                                                                                                                                                                                                                                                                                                                                                                                                                                                                                                                                                                                                                                                                                                                                                                                                                                                                                                                                                                                                                                        | -   (          |
|                                                                                                                                                                                                                                                                                                                                                                                                                                                                                                                                                                                                                                                                                                                                                                                                                                                                                                                                                                                                                                                                                                                                                                                                                                                                                                                                                                                                                                                                                                                                                                                                                                                                                                                                                                                                                                                                                                                                                                                                                                                                                                                                | -              |
|                                                                                                                                                                                                                                                                                                                                                                                                                                                                                                                                                                                                                                                                                                                                                                                                                                                                                                                                                                                                                                                                                                                                                                                                                                                                                                                                                                                                                                                                                                                                                                                                                                                                                                                                                                                                                                                                                                                                                                                                                                                                                                                                |                |
| Subtotal Federal Funding 438,021 2,229,828 3,024,433 5,692,283 8% 39%                                                                                                                                                                                                                                                                                                                                                                                                                                                                                                                                                                                                                                                                                                                                                                                                                                                                                                                                                                                                                                                                                                                                                                                                                                                                                                                                                                                                                                                                                                                                                                                                                                                                                                                                                                                                                                                                                                                                                                                                                                                          | 53%            |
| 30000tal   6001al   6 | 33 /6          |
| State Funding                                                                                                                                                                                                                                                                                                                                                                                                                                                                                                                                                                                                                                                                                                                                                                                                                                                                                                                                                                                                                                                                                                                                                                                                                                                                                                                                                                                                                                                                                                                                                                                                                                                                                                                                                                                                                                                                                                                                                                                                                                                                                                                  |                |
| Jobs First Employment Services (JFES)         216,024         622,567         1,593,136         2,431,727         9%         26%                                                                                                                                                                                                                                                                                                                                                                                                                                                                                                                                                                                                                                                                                                                                                                                                                                                                                                                                                                                                                                                                                                                                                                                                                                                                                                                                                                                                                                                                                                                                                                                                                                                                                                                                                                                                                                                                                                                                                                                               | 66%            |
| <b>CT Youth Employment</b> 49,613 35,737 906,900 992,250 5% 4%                                                                                                                                                                                                                                                                                                                                                                                                                                                                                                                                                                                                                                                                                                                                                                                                                                                                                                                                                                                                                                                                                                                                                                                                                                                                                                                                                                                                                                                                                                                                                                                                                                                                                                                                                                                                                                                                                                                                                                                                                                                                 | 91%            |
| <b>DCF Youth</b> 5,001 8,973 86,049 100,023 5% 9%                                                                                                                                                                                                                                                                                                                                                                                                                                                                                                                                                                                                                                                                                                                                                                                                                                                                                                                                                                                                                                                                                                                                                                                                                                                                                                                                                                                                                                                                                                                                                                                                                                                                                                                                                                                                                                                                                                                                                                                                                                                                              | 86%            |
| Jobs Funnel                                                                                                                                                                                                                                                                                                                                                                                                                                                                                                                                                                                                                                                                                                                                                                                                                                                                                                                                                                                                                                                                                                                                                                                                                                                                                                                                                                                                                                                                                                                                                                                                                                                                                                                                                                                                                                                                                                                                                                                                                                                                                                                    |                |
| Second Chance Initiatives                                                                                                                                                                                                                                                                                                                                                                                                                                                                                                                                                                                                                                                                                                                                                                                                                                                                                                                                                                                                                                                                                                                                                                                                                                                                                                                                                                                                                                                                                                                                                                                                                                                                                                                                                                                                                                                                                                                                                                                                                                                                                                      |                |
| Non-Custodial Parent Pilot Program                                                                                                                                                                                                                                                                                                                                                                                                                                                                                                                                                                                                                                                                                                                                                                                                                                                                                                                                                                                                                                                                                                                                                                                                                                                                                                                                                                                                                                                                                                                                                                                                                                                                                                                                                                                                                                                                                                                                                                                                                                                                                             |                |
| Apprenticeship Connecticut Initiative (ACI) 25%         75,556         151,582         635,363         862,500         9%         18%                                                                                                                                                                                                                                                                                                                                                                                                                                                                                                                                                                                                                                                                                                                                                                                                                                                                                                                                                                                                                                                                                                                                                                                                                                                                                                                                                                                                                                                                                                                                                                                                                                                                                                                                                                                                                                                                                                                                                                                          | 74%            |
| Opportunities for Long Term Unemployed                                                                                                                                                                                                                                                                                                                                                                                                                                                                                                                                                                                                                                                                                                                                                                                                                                                                                                                                                                                                                                                                                                                                                                                                                                                                                                                                                                                                                                                                                                                                                                                                                                                                                                                                                                                                                                                                                                                                                                                                                                                                                         |                |
| Governor's Summer Youth Employment Initiative Cares Act 2020 32,379 - 359,621 392,000 8% 0%                                                                                                                                                                                                                                                                                                                                                                                                                                                                                                                                                                                                                                                                                                                                                                                                                                                                                                                                                                                                                                                                                                                                                                                                                                                                                                                                                                                                                                                                                                                                                                                                                                                                                                                                                                                                                                                                                                                                                                                                                                    | 92%            |
| Manufacturing Pipeline Initiative                                                                                                                                                                                                                                                                                                                                                                                                                                                                                                                                                                                                                                                                                                                                                                                                                                                                                                                                                                                                                                                                                                                                                                                                                                                                                                                                                                                                                                                                                                                                                                                                                                                                                                                                                                                                                                                                                                                                                                                                                                                                                              | -              |
| Mortgage Crisis                                                                                                                                                                                                                                                                                                                                                                                                                                                                                                                                                                                                                                                                                                                                                                                                                                                                                                                                                                                                                                                                                                                                                                                                                                                                                                                                                                                                                                                                                                                                                                                                                                                                                                                                                                                                                                                                                                                                                                                                                                                                                                                | · -            |
| Subtotal State Funding 378,573 818,859 3,581,069 4,778,500 8% 17%                                                                                                                                                                                                                                                                                                                                                                                                                                                                                                                                                                                                                                                                                                                                                                                                                                                                                                                                                                                                                                                                                                                                                                                                                                                                                                                                                                                                                                                                                                                                                                                                                                                                                                                                                                                                                                                                                                                                                                                                                                                              | 75%            |
| Total Federal & State Programs 816,594 3,048,687 6,605,502 10,470,783 8% 29%                                                                                                                                                                                                                                                                                                                                                                                                                                                                                                                                                                                                                                                                                                                                                                                                                                                                                                                                                                                                                                                                                                                                                                                                                                                                                                                                                                                                                                                                                                                                                                                                                                                                                                                                                                                                                                                                                                                                                                                                                                                   | 63%            |