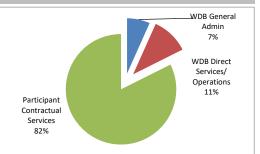

|                                                                  | Eastern WDB                    |                                                 |                                        |                      |                         |                                       |                                        |
|------------------------------------------------------------------|--------------------------------|-------------------------------------------------|----------------------------------------|----------------------|-------------------------|---------------------------------------|----------------------------------------|
| Program<br>Name                                                  | WDB General<br>Admin<br>Budget | WDB Direct<br>Services/<br>Operations<br>Budget | Participant<br>Contractual<br>Services | Total Grant<br>Award | WDB<br>General<br>Admin | WDB Direct<br>Services/<br>Operations | Participant<br>Contractual<br>Services |
| Federal Funding                                                  | 004.000                        |                                                 | 0.570.700                              |                      | =0/                     | 400/                                  | 200/                                   |
| WIOA                                                             | 224,063                        | 323,876                                         | 2,579,736                              | 3,127,675            | 7%                      | 10%                                   | 82%                                    |
| Covid 19 Disaster Recovery Dislocated Worker Grant               | 34,229                         | -                                               | 414,024                                | 448,253              | 8%                      | 0%                                    | 92%                                    |
| National Health Emergency Dislocated Worker Grant (Opioid) (53%) | 7,833                          | 24,254                                          | 77,812                                 | 109,899              | 7%                      | 22%                                   | 71%                                    |
|                                                                  | -                              | -                                               | -                                      | -                    | -                       | -                                     | -                                      |
|                                                                  | -                              | -                                               | -                                      | -                    | -                       | -                                     | -                                      |
| Subtotal Federal Funding                                         | 266,125                        | 348,130                                         | 3,071,572                              | 3,685,827            | 7%                      | 9%                                    | 83%                                    |
| •                                                                | ,                              | ,                                               | , ,                                    | , ,                  |                         |                                       |                                        |
| State Funding                                                    |                                |                                                 |                                        |                      |                         |                                       |                                        |
| Jobs First Employment Services (JFES)                            | 78,570                         | 212,355                                         | 809,077                                | 1,100,002            | 7%                      | 19%                                   | 74%                                    |
| CT Youth Employment                                              | -                              | -                                               | 441,000                                | 441,000              | 0%                      | 0%                                    | 100%                                   |
| DCF Youth                                                        | -                              | -                                               | 163,796                                | 163,796              | 0%                      | 0%                                    | 100%                                   |
| Jobs Funnel                                                      | -                              | -                                               | -                                      | -                    | -                       | -                                     | -                                      |
| Second Chance Initiatives                                        | -                              | -                                               | -                                      | -                    | -                       | -                                     | -                                      |
| Non-Custodial Parent Pilot Program                               | -                              | -                                               | -                                      | -                    | -                       | -                                     | -                                      |
| Apprenticeship Connecticut Initiative (ACI) 25%                  | 53,223                         | 106708.25                                       | 590,069                                | 750,000              | 7%                      | 14%                                   | 79%                                    |
| Opportunities for Long Term Unemployed                           | -                              | -                                               | -                                      | -                    | -                       | -                                     | -                                      |
| Governor's Summer Youth Employment Initiative Cares Act 2020     | 28,079                         | -                                               | 363,921                                | 392,000              | 7%                      | 0%                                    | 93%                                    |
| Manufacturing Pipeline Initiative                                | 132,606                        | 243,910                                         | 1,436,843                              | 1,813,359            | 54%                     | 17%                                   | 79%                                    |
| Mortgage Crisis                                                  | -                              | -                                               | -                                      | -                    | -                       | -                                     | -                                      |
| Subtotal State Funding                                           | 292,478                        | 562,973                                         | 3,804,706                              | 4,660,157            | 6%                      | 12%                                   | 82%                                    |
| Total Federal & State Programs                                   | 558,603                        | 911,103                                         | 6,876,278                              | 8,345,984            | 7%                      | 11%                                   | 82%                                    |
|                                                                  |                                |                                                 |                                        |                      |                         |                                       |                                        |