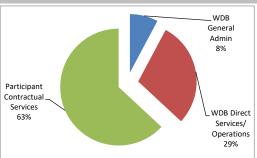

| Program Name WDB General Admin Budget Services/ Operations Budget Federal Funding WIOA 19 Disaster Recovery Dislocated Worker Grant National Health Emergency Dislocated Worker Grant (Opioid) (53%)  WDB Direct Services/ Operations Budget Services Services Participant Contractual Services Ser | s/ Contractual |
|--------------------------------------------------------------------------------------------------------------------------------------------------------------------------------------------------------------------------------------------------------------------------------------------------------------------------------------------------------------------------------------------------------------------------------------------------------------------------------------------------------------------------------------------------------------------------------------------------------------------------------------------------------------------------------------------------------------------------------------------------------------------------------------------------------------------------------------------------------------------------------------------------------------------------------------------------------------------------------------------------------------------------------------------------------------------------------------------------------------------------------------------------------------------------------------------------------------------------------------------------------------------------------------------------------------------------------------------------------------------------------------------------------------------------------------------------------------------------------------------------------------------------------------------------------------------------------------------------------------------------------------------------------------------------------------------------------------------------------------------------------------------------------------------------------------------------------------------------------------------------------------------------------------------------------------------------------------------------------------------------------------------------------------------------------------------------------------------------------------------------------|----------------|
| WIOA         398,428         2,122,997         2,625,184         5,146,609         8%         41%           Covid 19 Disaster Recovery Dislocated Worker Grant         32,555         21,619         380,777         434,951         7%         5%                                                                                                                                                                                                                                                                                                                                                                                                                                                                                                                                                                                                                                                                                                                                                                                                                                                                                                                                                                                                                                                                                                                                                                                                                                                                                                                                                                                                                                                                                                                                                                                                                                                                                                                                                                                                                                                                             | 88%            |
| Covid 19 Disaster Recovery Dislocated Worker Grant         32,555         21,619         380,777         434,951         7%         5%                                                                                                                                                                                                                                                                                                                                                                                                                                                                                                                                                                                                                                                                                                                                                                                                                                                                                                                                                                                                                                                                                                                                                                                                                                                                                                                                                                                                                                                                                                                                                                                                                                                                                                                                                                                                                                                                                                                                                                                         | 88%            |
| •                                                                                                                                                                                                                                                                                                                                                                                                                                                                                                                                                                                                                                                                                                                                                                                                                                                                                                                                                                                                                                                                                                                                                                                                                                                                                                                                                                                                                                                                                                                                                                                                                                                                                                                                                                                                                                                                                                                                                                                                                                                                                                                              |                |
| National Health Emergency Dislocated Worker Grant (Opioid) (53%) 7.038 85.212 18.472 110.723 6% 77%                                                                                                                                                                                                                                                                                                                                                                                                                                                                                                                                                                                                                                                                                                                                                                                                                                                                                                                                                                                                                                                                                                                                                                                                                                                                                                                                                                                                                                                                                                                                                                                                                                                                                                                                                                                                                                                                                                                                                                                                                            | 17%<br>-<br>-  |
| ,,,,,,,,,,,,,,,,,,,,,,,,,,,,,,,,,,,,,,,                                                                                                                                                                                                                                                                                                                                                                                                                                                                                                                                                                                                                                                                                                                                                                                                                                                                                                                                                                                                                                                                                                                                                                                                                                                                                                                                                                                                                                                                                                                                                                                                                                                                                                                                                                                                                                                                                                                                                                                                                                                                                        | -   (          |
|                                                                                                                                                                                                                                                                                                                                                                                                                                                                                                                                                                                                                                                                                                                                                                                                                                                                                                                                                                                                                                                                                                                                                                                                                                                                                                                                                                                                                                                                                                                                                                                                                                                                                                                                                                                                                                                                                                                                                                                                                                                                                                                                | -              |
|                                                                                                                                                                                                                                                                                                                                                                                                                                                                                                                                                                                                                                                                                                                                                                                                                                                                                                                                                                                                                                                                                                                                                                                                                                                                                                                                                                                                                                                                                                                                                                                                                                                                                                                                                                                                                                                                                                                                                                                                                                                                                                                                |                |
| Subtotal Federal Funding 438,021 2,229,828 3,024,433 5,692,283 8% 39%                                                                                                                                                                                                                                                                                                                                                                                                                                                                                                                                                                                                                                                                                                                                                                                                                                                                                                                                                                                                                                                                                                                                                                                                                                                                                                                                                                                                                                                                                                                                                                                                                                                                                                                                                                                                                                                                                                                                                                                                                                                          | 53%            |
| 30000tal   6001al   6 | 33 /6          |
| State Funding                                                                                                                                                                                                                                                                                                                                                                                                                                                                                                                                                                                                                                                                                                                                                                                                                                                                                                                                                                                                                                                                                                                                                                                                                                                                                                                                                                                                                                                                                                                                                                                                                                                                                                                                                                                                                                                                                                                                                                                                                                                                                                                  |                |
| Jobs First Employment Services (JFES)         216,024         622,567         1,593,136         2,431,727         9%         26%                                                                                                                                                                                                                                                                                                                                                                                                                                                                                                                                                                                                                                                                                                                                                                                                                                                                                                                                                                                                                                                                                                                                                                                                                                                                                                                                                                                                                                                                                                                                                                                                                                                                                                                                                                                                                                                                                                                                                                                               | 66%            |
| <b>CT Youth Employment</b> 49,613 35,737 906,900 992,250 5% 4%                                                                                                                                                                                                                                                                                                                                                                                                                                                                                                                                                                                                                                                                                                                                                                                                                                                                                                                                                                                                                                                                                                                                                                                                                                                                                                                                                                                                                                                                                                                                                                                                                                                                                                                                                                                                                                                                                                                                                                                                                                                                 | 91%            |
| <b>DCF Youth</b> 5,001 8,973 86,049 100,023 5% 9%                                                                                                                                                                                                                                                                                                                                                                                                                                                                                                                                                                                                                                                                                                                                                                                                                                                                                                                                                                                                                                                                                                                                                                                                                                                                                                                                                                                                                                                                                                                                                                                                                                                                                                                                                                                                                                                                                                                                                                                                                                                                              | 86%            |
| Jobs Funnel                                                                                                                                                                                                                                                                                                                                                                                                                                                                                                                                                                                                                                                                                                                                                                                                                                                                                                                                                                                                                                                                                                                                                                                                                                                                                                                                                                                                                                                                                                                                                                                                                                                                                                                                                                                                                                                                                                                                                                                                                                                                                                                    |                |
| Second Chance Initiatives                                                                                                                                                                                                                                                                                                                                                                                                                                                                                                                                                                                                                                                                                                                                                                                                                                                                                                                                                                                                                                                                                                                                                                                                                                                                                                                                                                                                                                                                                                                                                                                                                                                                                                                                                                                                                                                                                                                                                                                                                                                                                                      |                |
| Non-Custodial Parent Pilot Program                                                                                                                                                                                                                                                                                                                                                                                                                                                                                                                                                                                                                                                                                                                                                                                                                                                                                                                                                                                                                                                                                                                                                                                                                                                                                                                                                                                                                                                                                                                                                                                                                                                                                                                                                                                                                                                                                                                                                                                                                                                                                             |                |
| Apprenticeship Connecticut Initiative (ACI) 25%         75,556         151,582         635,363         862,500         9%         18%                                                                                                                                                                                                                                                                                                                                                                                                                                                                                                                                                                                                                                                                                                                                                                                                                                                                                                                                                                                                                                                                                                                                                                                                                                                                                                                                                                                                                                                                                                                                                                                                                                                                                                                                                                                                                                                                                                                                                                                          | 74%            |
| Opportunities for Long Term Unemployed                                                                                                                                                                                                                                                                                                                                                                                                                                                                                                                                                                                                                                                                                                                                                                                                                                                                                                                                                                                                                                                                                                                                                                                                                                                                                                                                                                                                                                                                                                                                                                                                                                                                                                                                                                                                                                                                                                                                                                                                                                                                                         |                |
| Governor's Summer Youth Employment Initiative Cares Act 2020 32,379 - 359,621 392,000 8% 0%                                                                                                                                                                                                                                                                                                                                                                                                                                                                                                                                                                                                                                                                                                                                                                                                                                                                                                                                                                                                                                                                                                                                                                                                                                                                                                                                                                                                                                                                                                                                                                                                                                                                                                                                                                                                                                                                                                                                                                                                                                    | 92%            |
| Manufacturing Pipeline Initiative                                                                                                                                                                                                                                                                                                                                                                                                                                                                                                                                                                                                                                                                                                                                                                                                                                                                                                                                                                                                                                                                                                                                                                                                                                                                                                                                                                                                                                                                                                                                                                                                                                                                                                                                                                                                                                                                                                                                                                                                                                                                                              | -              |
| Mortgage Crisis                                                                                                                                                                                                                                                                                                                                                                                                                                                                                                                                                                                                                                                                                                                                                                                                                                                                                                                                                                                                                                                                                                                                                                                                                                                                                                                                                                                                                                                                                                                                                                                                                                                                                                                                                                                                                                                                                                                                                                                                                                                                                                                | · -            |
| Subtotal State Funding 378,573 818,859 3,581,069 4,778,500 8% 17%                                                                                                                                                                                                                                                                                                                                                                                                                                                                                                                                                                                                                                                                                                                                                                                                                                                                                                                                                                                                                                                                                                                                                                                                                                                                                                                                                                                                                                                                                                                                                                                                                                                                                                                                                                                                                                                                                                                                                                                                                                                              | 75%            |
| Total Federal & State Programs 816,594 3,048,687 6,605,502 10,470,783 8% 29%                                                                                                                                                                                                                                                                                                                                                                                                                                                                                                                                                                                                                                                                                                                                                                                                                                                                                                                                                                                                                                                                                                                                                                                                                                                                                                                                                                                                                                                                                                                                                                                                                                                                                                                                                                                                                                                                                                                                                                                                                                                   | 63%            |