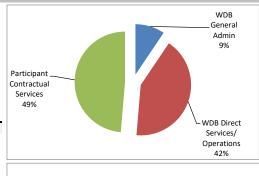

## FY 2021 CTDOL Contractual Grant Awards to Workforce Development Boards (WDB's)

|                                                                  | Capital Workforce Partners     |                                                 |                                        |                      |                         |                                       |                                        |          |
|------------------------------------------------------------------|--------------------------------|-------------------------------------------------|----------------------------------------|----------------------|-------------------------|---------------------------------------|----------------------------------------|----------|
| Program<br>Name                                                  | WDB General<br>Admin<br>Budget | WDB Direct<br>Services/<br>Operations<br>Budget | Participant<br>Contractual<br>Services | Total Grant<br>Award | WDB<br>General<br>Admin | WDB Direct<br>Services/<br>Operations | Participant<br>Contractual<br>Services |          |
| Federal Funding                                                  |                                |                                                 |                                        |                      |                         |                                       |                                        |          |
| WIOA                                                             | 684,946                        | 2,208,754                                       | 3,995,403                              | 6,889,103            | 10%                     | 32%                                   | 58%                                    |          |
| Covid 19 Disaster Recovery Dislocated Worker Grant               | 43,511                         | 23,253                                          | 368,187                                | 434,951              | 10%                     | 5%                                    | 85%                                    |          |
| National Health Emergency Dislocated Worker Grant (Opioid) (53%) | 23,142                         | 35,851                                          | 173,629                                | 232,623              | 10%                     | 15%                                   | 75%                                    | D        |
|                                                                  | -                              | -                                               | -                                      | -                    | -                       | -                                     | -                                      | Particip |
|                                                                  | -                              | -                                               | -                                      | -                    | -                       | -                                     | -                                      | Servio   |
|                                                                  | -                              | -                                               | -                                      | -                    | -                       | -                                     | -                                      | 67%      |
| Subtotal Federal Funding                                         | 751,599                        | 2,267,858                                       | 4,537,219                              | 7,556,677            | 10%                     | 30%                                   | 60%                                    | 0//      |
| State Funding                                                    |                                |                                                 |                                        |                      |                         |                                       |                                        |          |
| Jobs First Employment Services (JFES)                            | 386,303                        | 1,094,141                                       | 2,735,861                              | 4,216,305            | 9%                      | 26%                                   | 65%                                    |          |
| CT Youth Employment                                              | 68,250                         | -                                               | 1,365,000                              | 1,433,250            | 5%                      | 0%                                    | 95%                                    |          |
| DCF Youth                                                        | 7,949                          | -                                               | 158,972                                | 166,921              | 5%                      | 0%                                    | 95%                                    |          |
| Jobs Funnel                                                      | 5,382                          | 44,455                                          | 4,000                                  | 53,837               | 10%                     | 83%                                   | 7%                                     |          |
| Second Chance Initiatives                                        | 29,604                         | 166,410                                         | 100,000                                | 296,014              | 10%                     | 56%                                   | 34%                                    |          |
| Non-Custodial Parent Pilot Program                               | 26,762                         | -                                               | 250,828                                | 277,590              | 10%                     | 0%                                    | 90%                                    |          |
| Apprenticeship Connecticut Initiative (ACI) 25%                  | 49,526                         | 56,261                                          | 444,213                                | 550,000              | 9%                      | 10%                                   | 81%                                    |          |
| Opportunities for Long Term Unemployed                           | -                              | -                                               | -                                      | -                    | -                       | -                                     | -                                      |          |
| Governor's Summer Youth Employment Initiative Cares Act 2020     | 31,699                         | 22,173                                          | 338,128                                | 392,000              | 8%                      | 6%                                    | 86%                                    |          |
| Manufacturing Pipeline Initiative                                |                                |                                                 |                                        |                      |                         |                                       |                                        |          |
| Mortgage Crisis                                                  | -                              | -                                               | -                                      | -                    | -                       | -                                     | -                                      |          |
| Subtotal State Funding                                           | 605,475                        | 1,383,440                                       | 5,397,002                              | 7,385,917            | 8%                      | 19%                                   | 73%                                    |          |
| Total Federal & State Programs                                   | 1,357,075                      | 3,651,298                                       | 9,934,221                              | 14,942,594           | 9%                      | 24%                                   | 66%                                    |          |