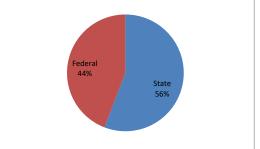

|                                                                  | Eastern WDB                    |                                                 |                                        |                      |                         |                                       |                                        |
|------------------------------------------------------------------|--------------------------------|-------------------------------------------------|----------------------------------------|----------------------|-------------------------|---------------------------------------|----------------------------------------|
| Program<br>Name                                                  | WDB General<br>Admin<br>Budget | WDB Direct<br>Services/<br>Operations<br>Budget | Participant<br>Contractual<br>Services | Total Grant<br>Award | WDB<br>General<br>Admin | WDB Direct<br>Services/<br>Operations | Participant<br>Contractual<br>Services |
| Federal Funding                                                  | 004.000                        |                                                 | 0.570.700                              |                      | =0/                     | 400/                                  | 200/                                   |
| WIOA                                                             | 224,063                        | 323,876                                         | 2,579,736                              | 3,127,675            | 7%                      | 10%                                   | 82%                                    |
| Covid 19 Disaster Recovery Dislocated Worker Grant               | 34,229                         | -                                               | 414,024                                | 448,253              | 8%                      | 0%                                    | 92%                                    |
| National Health Emergency Dislocated Worker Grant (Opioid) (53%) | 7,833                          | 24,254                                          | 77,812                                 | 109,899              | 7%                      | 22%                                   | 71%                                    |
|                                                                  | -                              | -                                               | -                                      | -                    | -                       | -                                     | -                                      |
|                                                                  | -                              | -                                               | -                                      | -                    | -                       | -                                     | -                                      |
| Subtotal Federal Funding                                         | 266,125                        | 348,130                                         | 3,071,572                              | 3,685,827            | 7%                      | 9%                                    | 83%                                    |
| •                                                                | ,                              | ,                                               | , ,                                    | , ,                  |                         |                                       |                                        |
| State Funding                                                    |                                |                                                 |                                        |                      |                         |                                       |                                        |
| Jobs First Employment Services (JFES)                            | 78,570                         | 212,355                                         | 809,077                                | 1,100,002            | 7%                      | 19%                                   | 74%                                    |
| CT Youth Employment                                              | -                              | -                                               | 441,000                                | 441,000              | 0%                      | 0%                                    | 100%                                   |
| DCF Youth                                                        | -                              | -                                               | 163,796                                | 163,796              | 0%                      | 0%                                    | 100%                                   |
| Jobs Funnel                                                      | -                              | -                                               | -                                      | -                    | -                       | -                                     | -                                      |
| Second Chance Initiatives                                        | -                              | -                                               | -                                      | -                    | -                       | -                                     | -                                      |
| Non-Custodial Parent Pilot Program                               | -                              | -                                               | -                                      | -                    | -                       | -                                     | -                                      |
| Apprenticeship Connecticut Initiative (ACI) 25%                  | 53,223                         | 106708.25                                       | 590,069                                | 750,000              | 7%                      | 14%                                   | 79%                                    |
| Opportunities for Long Term Unemployed                           | -                              | -                                               | -                                      | -                    | -                       | -                                     | -                                      |
| Governor's Summer Youth Employment Initiative Cares Act 2020     | 28,079                         | -                                               | 363,921                                | 392,000              | 7%                      | 0%                                    | 93%                                    |
| Manufacturing Pipeline Initiative                                | 132,606                        | 243,910                                         | 1,436,843                              | 1,813,359            | 54%                     | 17%                                   | 79%                                    |
| Mortgage Crisis                                                  | -                              | -                                               | -                                      | -                    | -                       | -                                     | -                                      |
| Subtotal State Funding                                           | 292,478                        | 562,973                                         | 3,804,706                              | 4,660,157            | 6%                      | 12%                                   | 82%                                    |
| Total Federal & State Programs                                   | 558,603                        | 911,103                                         | 6,876,278                              | 8,345,984            | 7%                      | 11%                                   | 82%                                    |
|                                                                  |                                |                                                 |                                        |                      |                         |                                       |                                        |