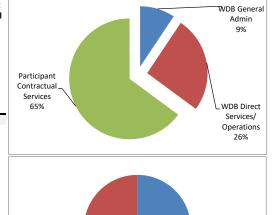

## FY 2021 CTDOL Contractual Grant Awards to Workforce Development Boards (WDB's)

|                                                                  | Northwest WDB                  |                                                 |                                        |                      |                         |                                       |                                        |  |
|------------------------------------------------------------------|--------------------------------|-------------------------------------------------|----------------------------------------|----------------------|-------------------------|---------------------------------------|----------------------------------------|--|
| Program<br>Name                                                  | WDB General<br>Admin<br>Budget | WDB Direct<br>Services/<br>Operations<br>Budget | Participant<br>Contractual<br>Services | Total Grant<br>Award | WDB<br>General<br>Admin | WDB Direct<br>Services/<br>Operations | Participant<br>Contractual<br>Services |  |
| Federal Funding                                                  | 205 402                        | 750 000                                         | 0.700.040                              | 0.054.000            | 400/                    | 400/                                  | 740/                                   |  |
| WIOA                                                             | 395,102                        | 759,283                                         | 2,796,643                              | 3,951,028            | 10%                     | 19%                                   | 71%                                    |  |
| Covid 19 Disaster Recovery Dislocated Worker Grant               | 32,555                         | 19,819                                          | 382,577                                | 434,951              | 7%                      | 5%                                    | 88%                                    |  |
| National Health Emergency Dislocated Worker Grant (Opioid) (53%) | 3,016                          | 17,755                                          | 111,152                                | 131,923              | 2%                      | 13%                                   | 84%                                    |  |
|                                                                  | -                              | -                                               | -                                      | -                    | -                       | -                                     | -                                      |  |
|                                                                  | -                              | -                                               | -                                      | -                    | -                       | -                                     | -                                      |  |
| Subtotal Federal Funding                                         | 430,673                        | 796,857                                         | 3,290,372                              | 4,517,902            | 10%                     | 18%                                   | 73%                                    |  |
| State Funding                                                    |                                |                                                 |                                        |                      |                         |                                       |                                        |  |
| Jobs First Employment Services (JFES)                            | 159,510                        | 227.322                                         | 1,208,265                              | 1.595.097            | 10%                     | 14%                                   | 76%                                    |  |
| CT Youth Employment                                              | 49,612                         |                                                 | 942,638                                | 992,250              | 5%                      | 0%                                    | 95%                                    |  |
| DCF Youth                                                        | 3,919                          | 18,667                                          | 55,794                                 | 78,380               | 5%                      | 24%                                   | 71%                                    |  |
| Jobs Funnel                                                      | 688                            | 19,500                                          | 33,650                                 | 53,838               | 1%                      | 36%                                   | 63%                                    |  |
| Second Chance Initiatives                                        | -                              | -                                               | -                                      | · -                  | -                       | -                                     | -                                      |  |
| Non-Custodial Parent Pilot Program                               | -                              | -                                               | -                                      | -                    | -                       | -                                     | -                                      |  |
| Apprenticeship Connecticut Initiative (ACI) 25%                  | 38,787                         | 39,963.00                                       | 708,750                                | 787,500              | 5%                      | 5%                                    | 90%                                    |  |
| Opportunities for Long Term Unemployed                           | -                              | -                                               | -                                      | -                    | -                       | -                                     | -                                      |  |
| Governor's Summer Youth Employment Initiative Cares Act 2020     | 19,600                         | -                                               | 372,400                                | 392,000              | 5%                      | 0%                                    | 95%                                    |  |
| Manufacturing Pipeline Initiative                                | -                              | -                                               | -                                      | -                    | -                       | -                                     | -                                      |  |
| Mortgage Crisis                                                  | -                              | -                                               | -                                      | -                    | -                       | -                                     | -                                      |  |
| Subtotal State Funding                                           | 272,116                        | 305,452                                         | 3,321,497                              | 3,899,065            | 7%                      | 8%                                    | 85%                                    |  |
| Total Federal & State Programs                                   | 702,789                        | 1,102,309                                       | 6,611,869                              | 8,416,967            | 8%                      | 13%                                   | 79%                                    |  |