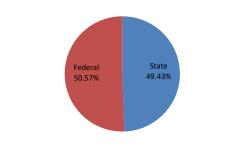

## FY 2021 CTDOL Contractual Grant Awards to Workforce Development Boards (WDB's)

|                                                                  | Capital Workforce Partners     |                                                 |                                        |                      |                         |                                       |                                        |          |
|------------------------------------------------------------------|--------------------------------|-------------------------------------------------|----------------------------------------|----------------------|-------------------------|---------------------------------------|----------------------------------------|----------|
| Program<br>Name                                                  | WDB General<br>Admin<br>Budget | WDB Direct<br>Services/<br>Operations<br>Budget | Participant<br>Contractual<br>Services | Total Grant<br>Award | WDB<br>General<br>Admin | WDB Direct<br>Services/<br>Operations | Participant<br>Contractual<br>Services |          |
| Federal Funding                                                  |                                |                                                 |                                        |                      |                         |                                       |                                        |          |
| WIOA                                                             | 684,946                        | 2,208,754                                       | 3,995,403                              | 6,889,103            | 10%                     | 32%                                   | 58%                                    |          |
| Covid 19 Disaster Recovery Dislocated Worker Grant               | 43,511                         | 23,253                                          | 368,187                                | 434,951              | 10%                     | 5%                                    | 85%                                    |          |
| National Health Emergency Dislocated Worker Grant (Opioid) (53%) | 23,142                         | 35,851                                          | 173,629                                | 232,623              | 10%                     | 15%                                   | 75%                                    | D        |
|                                                                  | -                              | -                                               | -                                      | -                    | -                       | -                                     | -                                      | Particip |
|                                                                  | -                              | -                                               | -                                      | -                    | -                       | -                                     | -                                      | Servio   |
|                                                                  | -                              | -                                               | -                                      | -                    | -                       | -                                     | -                                      | 67%      |
| Subtotal Federal Funding                                         | 751,599                        | 2,267,858                                       | 4,537,219                              | 7,556,677            | 10%                     | 30%                                   | 60%                                    | 0//      |
| State Funding                                                    |                                |                                                 |                                        |                      |                         |                                       |                                        |          |
| Jobs First Employment Services (JFES)                            | 386,303                        | 1,094,141                                       | 2,735,861                              | 4,216,305            | 9%                      | 26%                                   | 65%                                    |          |
| CT Youth Employment                                              | 68,250                         | -                                               | 1,365,000                              | 1,433,250            | 5%                      | 0%                                    | 95%                                    |          |
| DCF Youth                                                        | 7,949                          | -                                               | 158,972                                | 166,921              | 5%                      | 0%                                    | 95%                                    |          |
| Jobs Funnel                                                      | 5,382                          | 44,455                                          | 4,000                                  | 53,837               | 10%                     | 83%                                   | 7%                                     |          |
| Second Chance Initiatives                                        | 29,604                         | 166,410                                         | 100,000                                | 296,014              | 10%                     | 56%                                   | 34%                                    |          |
| Non-Custodial Parent Pilot Program                               | 26,762                         | -                                               | 250,828                                | 277,590              | 10%                     | 0%                                    | 90%                                    |          |
| Apprenticeship Connecticut Initiative (ACI) 25%                  | 49,526                         | 56,261                                          | 444,213                                | 550,000              | 9%                      | 10%                                   | 81%                                    |          |
| Opportunities for Long Term Unemployed                           | -                              | -                                               | -                                      | -                    | -                       | -                                     | -                                      |          |
| Governor's Summer Youth Employment Initiative Cares Act 2020     | 31,699                         | 22,173                                          | 338,128                                | 392,000              | 8%                      | 6%                                    | 86%                                    |          |
| Manufacturing Pipeline Initiative                                |                                |                                                 |                                        |                      |                         |                                       |                                        |          |
| Mortgage Crisis                                                  | -                              | -                                               | -                                      | -                    | -                       | -                                     | -                                      |          |
| Subtotal State Funding                                           | 605,475                        | 1,383,440                                       | 5,397,002                              | 7,385,917            | 8%                      | 19%                                   | 73%                                    |          |
| Total Federal & State Programs                                   | 1,357,075                      | 3,651,298                                       | 9,934,221                              | 14,942,594           | 9%                      | 24%                                   | 66%                                    |          |