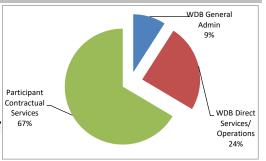

## FY 2021 CTDOL Contractual Grant Awards to Workforce Development Boards (WDB's)

|                                                                  | Capital Workforce Partners     |                                                 |                                        |                      |                         |                                       |                                        |          |
|------------------------------------------------------------------|--------------------------------|-------------------------------------------------|----------------------------------------|----------------------|-------------------------|---------------------------------------|----------------------------------------|----------|
| Program<br>Name                                                  | WDB General<br>Admin<br>Budget | WDB Direct<br>Services/<br>Operations<br>Budget | Participant<br>Contractual<br>Services | Total Grant<br>Award | WDB<br>General<br>Admin | WDB Direct<br>Services/<br>Operations | Participant<br>Contractual<br>Services |          |
| Federal Funding                                                  |                                |                                                 |                                        |                      |                         |                                       |                                        |          |
| WIOA                                                             | 684,946                        | 2,208,754                                       | 3,995,403                              | 6,889,103            | 10%                     | 32%                                   | 58%                                    |          |
| Covid 19 Disaster Recovery Dislocated Worker Grant               | 43,511                         | 23,253                                          | 368,187                                | 434,951              | 10%                     | 5%                                    | 85%                                    |          |
| National Health Emergency Dislocated Worker Grant (Opioid) (53%) | 23,142                         | 35,851                                          | 173,629                                | 232,623              | 10%                     | 15%                                   | 75%                                    | D        |
|                                                                  | -                              | -                                               | -                                      | -                    | -                       | -                                     | -                                      | Particip |
|                                                                  | -                              | -                                               | -                                      | -                    | -                       | -                                     | -                                      | Servio   |
|                                                                  | -                              | -                                               | -                                      | -                    | -                       | -                                     | -                                      | 67%      |
| Subtotal Federal Funding                                         | 751,599                        | 2,267,858                                       | 4,537,219                              | 7,556,677            | 10%                     | 30%                                   | 60%                                    | 0//      |
| State Funding                                                    |                                |                                                 |                                        |                      |                         |                                       |                                        |          |
| Jobs First Employment Services (JFES)                            | 386,303                        | 1,094,141                                       | 2,735,861                              | 4,216,305            | 9%                      | 26%                                   | 65%                                    |          |
| CT Youth Employment                                              | 68,250                         | -                                               | 1,365,000                              | 1,433,250            | 5%                      | 0%                                    | 95%                                    |          |
| DCF Youth                                                        | 7,949                          | -                                               | 158,972                                | 166,921              | 5%                      | 0%                                    | 95%                                    |          |
| Jobs Funnel                                                      | 5,382                          | 44,455                                          | 4,000                                  | 53,837               | 10%                     | 83%                                   | 7%                                     |          |
| Second Chance Initiatives                                        | 29,604                         | 166,410                                         | 100,000                                | 296,014              | 10%                     | 56%                                   | 34%                                    |          |
| Non-Custodial Parent Pilot Program                               | 26,762                         | -                                               | 250,828                                | 277,590              | 10%                     | 0%                                    | 90%                                    |          |
| Apprenticeship Connecticut Initiative (ACI) 25%                  | 49,526                         | 56,261                                          | 444,213                                | 550,000              | 9%                      | 10%                                   | 81%                                    |          |
| Opportunities for Long Term Unemployed                           | -                              | -                                               | -                                      | -                    | -                       | -                                     | -                                      |          |
| Governor's Summer Youth Employment Initiative Cares Act 2020     | 31,699                         | 22,173                                          | 338,128                                | 392,000              | 8%                      | 6%                                    | 86%                                    |          |
| Manufacturing Pipeline Initiative                                |                                |                                                 |                                        |                      |                         |                                       |                                        |          |
| Mortgage Crisis                                                  | -                              | -                                               | -                                      | -                    | -                       | -                                     | -                                      |          |
| Subtotal State Funding                                           | 605,475                        | 1,383,440                                       | 5,397,002                              | 7,385,917            | 8%                      | 19%                                   | 73%                                    |          |
| Total Federal & State Programs                                   | 1,357,075                      | 3,651,298                                       | 9,934,221                              | 14,942,594           | 9%                      | 24%                                   | 66%                                    |          |