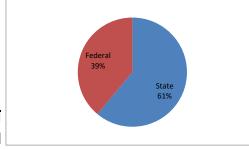

## FY 2021 CTDOL Contractual Grant Awards to Workforce Development Boards (WDB's)

|                                                                  | Capital Workforce Partners     |                                                 |                                        |                      |                         |                                       |                                        |          |
|------------------------------------------------------------------|--------------------------------|-------------------------------------------------|----------------------------------------|----------------------|-------------------------|---------------------------------------|----------------------------------------|----------|
| Program<br>Name                                                  | WDB General<br>Admin<br>Budget | WDB Direct<br>Services/<br>Operations<br>Budget | Participant<br>Contractual<br>Services | Total Grant<br>Award | WDB<br>General<br>Admin | WDB Direct<br>Services/<br>Operations | Participant<br>Contractual<br>Services |          |
| Federal Funding                                                  |                                |                                                 |                                        |                      |                         |                                       |                                        |          |
| WIOA                                                             | 684,946                        | 2,208,754                                       | 3,995,403                              | 6,889,103            | 10%                     | 32%                                   | 58%                                    |          |
| Covid 19 Disaster Recovery Dislocated Worker Grant               | 43,511                         | 23,253                                          | 368,187                                | 434,951              | 10%                     | 5%                                    | 85%                                    |          |
| National Health Emergency Dislocated Worker Grant (Opioid) (53%) | 23,142                         | 35,851                                          | 173,629                                | 232,623              | 10%                     | 15%                                   | 75%                                    | D        |
|                                                                  | -                              | -                                               | -                                      | -                    | -                       | -                                     | -                                      | Particip |
|                                                                  | -                              | -                                               | -                                      | -                    | -                       | -                                     | -                                      | Servio   |
|                                                                  | -                              | -                                               | -                                      | -                    | -                       | -                                     | -                                      | 67%      |
| Subtotal Federal Funding                                         | 751,599                        | 2,267,858                                       | 4,537,219                              | 7,556,677            | 10%                     | 30%                                   | 60%                                    | 0//      |
| State Funding                                                    |                                |                                                 |                                        |                      |                         |                                       |                                        |          |
| Jobs First Employment Services (JFES)                            | 386,303                        | 1,094,141                                       | 2,735,861                              | 4,216,305            | 9%                      | 26%                                   | 65%                                    |          |
| CT Youth Employment                                              | 68,250                         | -                                               | 1,365,000                              | 1,433,250            | 5%                      | 0%                                    | 95%                                    |          |
| DCF Youth                                                        | 7,949                          | -                                               | 158,972                                | 166,921              | 5%                      | 0%                                    | 95%                                    |          |
| Jobs Funnel                                                      | 5,382                          | 44,455                                          | 4,000                                  | 53,837               | 10%                     | 83%                                   | 7%                                     |          |
| Second Chance Initiatives                                        | 29,604                         | 166,410                                         | 100,000                                | 296,014              | 10%                     | 56%                                   | 34%                                    |          |
| Non-Custodial Parent Pilot Program                               | 26,762                         | -                                               | 250,828                                | 277,590              | 10%                     | 0%                                    | 90%                                    |          |
| Apprenticeship Connecticut Initiative (ACI) 25%                  | 49,526                         | 56,261                                          | 444,213                                | 550,000              | 9%                      | 10%                                   | 81%                                    |          |
| Opportunities for Long Term Unemployed                           | -                              | -                                               | -                                      | -                    | -                       | -                                     | -                                      |          |
| Governor's Summer Youth Employment Initiative Cares Act 2020     | 31,699                         | 22,173                                          | 338,128                                | 392,000              | 8%                      | 6%                                    | 86%                                    |          |
| Manufacturing Pipeline Initiative                                |                                |                                                 |                                        |                      |                         |                                       |                                        |          |
| Mortgage Crisis                                                  | -                              | -                                               | -                                      | -                    | -                       | -                                     | -                                      |          |
| Subtotal State Funding                                           | 605,475                        | 1,383,440                                       | 5,397,002                              | 7,385,917            | 8%                      | 19%                                   | 73%                                    |          |
| Total Federal & State Programs                                   | 1,357,075                      | 3,651,298                                       | 9,934,221                              | 14,942,594           | 9%                      | 24%                                   | 66%                                    |          |