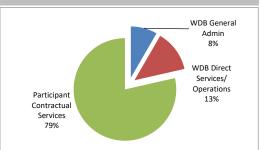

## FY 2021 CTDOL Contractual Grant Awards to Workforce Development Boards (WDB's)

|                                                                  | Capital Workforce Partners     |                                                 |                                        |                      |                         |                                       |                                        |          |
|------------------------------------------------------------------|--------------------------------|-------------------------------------------------|----------------------------------------|----------------------|-------------------------|---------------------------------------|----------------------------------------|----------|
| Program<br>Name                                                  | WDB General<br>Admin<br>Budget | WDB Direct<br>Services/<br>Operations<br>Budget | Participant<br>Contractual<br>Services | Total Grant<br>Award | WDB<br>General<br>Admin | WDB Direct<br>Services/<br>Operations | Participant<br>Contractual<br>Services |          |
| Federal Funding                                                  |                                |                                                 |                                        |                      |                         |                                       |                                        |          |
| WIOA                                                             | 684,946                        | 2,208,754                                       | 3,995,403                              | 6,889,103            | 10%                     | 32%                                   | 58%                                    |          |
| Covid 19 Disaster Recovery Dislocated Worker Grant               | 43,511                         | 23,253                                          | 368,187                                | 434,951              | 10%                     | 5%                                    | 85%                                    |          |
| National Health Emergency Dislocated Worker Grant (Opioid) (53%) | 23,142                         | 35,851                                          | 173,629                                | 232,623              | 10%                     | 15%                                   | 75%                                    | D        |
|                                                                  | -                              | -                                               | -                                      | -                    | -                       | -                                     | -                                      | Particip |
|                                                                  | -                              | -                                               | -                                      | -                    | -                       | -                                     | -                                      | Servio   |
|                                                                  | -                              | -                                               | -                                      | -                    | -                       | -                                     | -                                      | 67%      |
| Subtotal Federal Funding                                         | 751,599                        | 2,267,858                                       | 4,537,219                              | 7,556,677            | 10%                     | 30%                                   | 60%                                    | 0//      |
| State Funding                                                    |                                |                                                 |                                        |                      |                         |                                       |                                        |          |
| Jobs First Employment Services (JFES)                            | 386,303                        | 1,094,141                                       | 2,735,861                              | 4,216,305            | 9%                      | 26%                                   | 65%                                    |          |
| CT Youth Employment                                              | 68,250                         | -                                               | 1,365,000                              | 1,433,250            | 5%                      | 0%                                    | 95%                                    |          |
| DCF Youth                                                        | 7,949                          | -                                               | 158,972                                | 166,921              | 5%                      | 0%                                    | 95%                                    |          |
| Jobs Funnel                                                      | 5,382                          | 44,455                                          | 4,000                                  | 53,837               | 10%                     | 83%                                   | 7%                                     |          |
| Second Chance Initiatives                                        | 29,604                         | 166,410                                         | 100,000                                | 296,014              | 10%                     | 56%                                   | 34%                                    |          |
| Non-Custodial Parent Pilot Program                               | 26,762                         | -                                               | 250,828                                | 277,590              | 10%                     | 0%                                    | 90%                                    |          |
| Apprenticeship Connecticut Initiative (ACI) 25%                  | 49,526                         | 56,261                                          | 444,213                                | 550,000              | 9%                      | 10%                                   | 81%                                    |          |
| Opportunities for Long Term Unemployed                           | -                              | -                                               | -                                      | -                    | -                       | -                                     | -                                      |          |
| Governor's Summer Youth Employment Initiative Cares Act 2020     | 31,699                         | 22,173                                          | 338,128                                | 392,000              | 8%                      | 6%                                    | 86%                                    |          |
| Manufacturing Pipeline Initiative                                |                                |                                                 |                                        |                      |                         |                                       |                                        |          |
| Mortgage Crisis                                                  | -                              | -                                               | -                                      | -                    | -                       | -                                     | -                                      |          |
| Subtotal State Funding                                           | 605,475                        | 1,383,440                                       | 5,397,002                              | 7,385,917            | 8%                      | 19%                                   | 73%                                    |          |
| Total Federal & State Programs                                   | 1,357,075                      | 3,651,298                                       | 9,934,221                              | 14,942,594           | 9%                      | 24%                                   | 66%                                    |          |