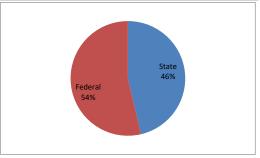

## FY 2021 CTDOL Contractual Grant Awards to Workforce Development Boards (WDB's)

|                                                                  | Capital Workforce Partners     |                                                 |                                        |                      |                         |                                       |                                        |          |
|------------------------------------------------------------------|--------------------------------|-------------------------------------------------|----------------------------------------|----------------------|-------------------------|---------------------------------------|----------------------------------------|----------|
| Program<br>Name                                                  | WDB General<br>Admin<br>Budget | WDB Direct<br>Services/<br>Operations<br>Budget | Participant<br>Contractual<br>Services | Total Grant<br>Award | WDB<br>General<br>Admin | WDB Direct<br>Services/<br>Operations | Participant<br>Contractual<br>Services |          |
| Federal Funding                                                  |                                |                                                 |                                        |                      |                         |                                       |                                        |          |
| WIOA                                                             | 684,946                        | 2,208,754                                       | 3,995,403                              | 6,889,103            | 10%                     | 32%                                   | 58%                                    |          |
| Covid 19 Disaster Recovery Dislocated Worker Grant               | 43,511                         | 23,253                                          | 368,187                                | 434,951              | 10%                     | 5%                                    | 85%                                    |          |
| National Health Emergency Dislocated Worker Grant (Opioid) (53%) | 23,142                         | 35,851                                          | 173,629                                | 232,623              | 10%                     | 15%                                   | 75%                                    | D        |
|                                                                  | -                              | -                                               | -                                      | -                    | -                       | -                                     | -                                      | Particip |
|                                                                  | -                              | -                                               | -                                      | -                    | -                       | -                                     | -                                      | Servio   |
|                                                                  | -                              | -                                               | -                                      | -                    | -                       | -                                     | -                                      | 67%      |
| Subtotal Federal Funding                                         | 751,599                        | 2,267,858                                       | 4,537,219                              | 7,556,677            | 10%                     | 30%                                   | 60%                                    | 0//      |
| State Funding                                                    |                                |                                                 |                                        |                      |                         |                                       |                                        |          |
| Jobs First Employment Services (JFES)                            | 386,303                        | 1,094,141                                       | 2,735,861                              | 4,216,305            | 9%                      | 26%                                   | 65%                                    |          |
| CT Youth Employment                                              | 68,250                         | -                                               | 1,365,000                              | 1,433,250            | 5%                      | 0%                                    | 95%                                    |          |
| DCF Youth                                                        | 7,949                          | -                                               | 158,972                                | 166,921              | 5%                      | 0%                                    | 95%                                    |          |
| Jobs Funnel                                                      | 5,382                          | 44,455                                          | 4,000                                  | 53,837               | 10%                     | 83%                                   | 7%                                     |          |
| Second Chance Initiatives                                        | 29,604                         | 166,410                                         | 100,000                                | 296,014              | 10%                     | 56%                                   | 34%                                    |          |
| Non-Custodial Parent Pilot Program                               | 26,762                         | -                                               | 250,828                                | 277,590              | 10%                     | 0%                                    | 90%                                    |          |
| Apprenticeship Connecticut Initiative (ACI) 25%                  | 49,526                         | 56,261                                          | 444,213                                | 550,000              | 9%                      | 10%                                   | 81%                                    |          |
| Opportunities for Long Term Unemployed                           | -                              | -                                               | -                                      | -                    | -                       | -                                     | -                                      |          |
| Governor's Summer Youth Employment Initiative Cares Act 2020     | 31,699                         | 22,173                                          | 338,128                                | 392,000              | 8%                      | 6%                                    | 86%                                    |          |
| Manufacturing Pipeline Initiative                                |                                |                                                 |                                        |                      |                         |                                       |                                        |          |
| Mortgage Crisis                                                  | -                              | -                                               | -                                      | -                    | -                       | -                                     | -                                      |          |
| Subtotal State Funding                                           | 605,475                        | 1,383,440                                       | 5,397,002                              | 7,385,917            | 8%                      | 19%                                   | 73%                                    |          |
| Total Federal & State Programs                                   | 1,357,075                      | 3,651,298                                       | 9,934,221                              | 14,942,594           | 9%                      | 24%                                   | 66%                                    |          |